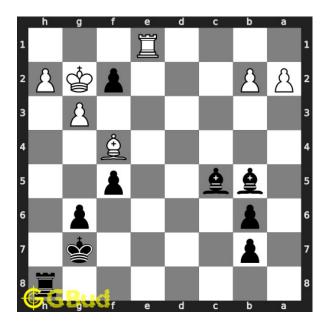

#### Solution 1

**Initial board position** This is the initial board position of medium chess puzzle 0077.

Figure 3: Initial board position of medium chess puzzle 0077

Move 1 Move by black

Figure 4: fxe1=N+ - Your pawn captures the rook and promoted to a knight. If you promote to any other piece your opponent may capture your rook through a check. This under-promotion will force the king to respond

### Explanation for the moves

- 1. fxe1=N+ Your pawn captures the rook and promoted to a knight. If you promote to any other piece your opponent may capture your rook through a check. This under-promotion will force the king to respond
- 2. Kh1 This is the only free square available for the opponent due to the attack from your bishops and rook. This is a zugzwang move as the king is forced
- 3. Bc6# Your bishop moves to b6 and checkmate. Opponent's king can not move as it is blocked by friendly pawn and g1 is attacked by your bishop. This is how you can mate in 2 moves
- 4. For right move Your under-promotion to a knight was necessary to end the game in two moves. You moved wisely
- 5. For wrong move You could have promoted your pawn to a knight to mate in 2 moves. Do not stop trying