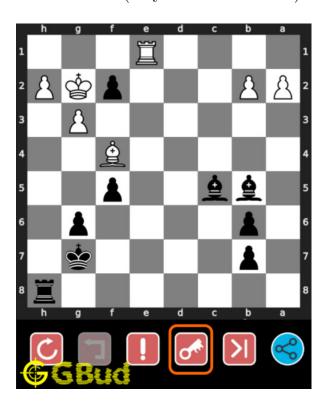

# How to view the solution to medium chess puzzle 0077

To view the solution to this puzzle, follow the steps given below

- 1. Go to the puzzle page
- 2. Click the solution button (Key as shown below) to view the solution

Figure 7: Click the solution button to view solutions @ https://gbud.in/g42hm42