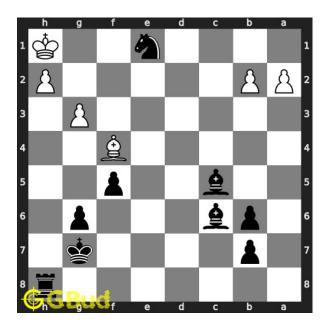

# Medium chess puzzle 0077

Figure 1: Solve this medium chess puzzle 0077. Mate in 2 moves @ https://gbud.in/g42hm42

Figure 2: Solve this medium chess puzzle online with solution @ https://gbud.in/g42hm42

#### Solution 1

**Initial board position** This is the initial board position of medium chess puzzle 0077.

Figure 3: Initial board position of medium chess puzzle 0077

Move 1 Move by black

Figure 4: fxe1=N+ - Your pawn captures the rook and promoted to a knight. If you promote to any other piece your opponent may capture your rook through a check. This under-promotion will force the king to respond