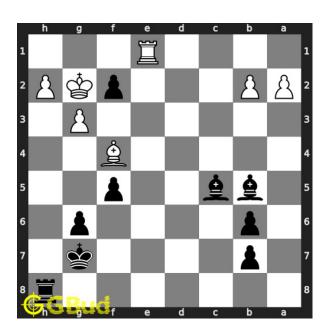

# Medium chess puzzle 0077

Figure 1: Solve this medium chess puzzle 0077. Mate in 2 moves @ https://gbud.in/g42hm42

Figure 2: Solve this medium chess puzzle online with solution @ https://gbud.in/g42hm42

#### Solution 1

**Initial board position** This is the initial board position of medium chess puzzle 0077.

Figure 3: Initial board position of medium chess puzzle 0077

Move 1 Move by black

Figure 4: fxe1=N+ - Your pawn captures the rook and promoted to a knight. If you promote to any other piece your opponent may capture your rook through a check. This under-promotion will force the king to respond