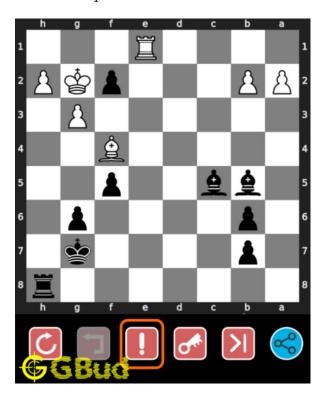

# How to get help for moves in the medium chess puzzle 0077

To get help or the possible next moves in the puzzle, , follow the steps given below

- 1. Go to the puzzle page
- 2. Click the help button (exclamation mark as shown below) to get help or suggestion on next possible move

Figure 8: Click the help button to get help on next move @ https://gbud. in/g42hm42

Figure 9: Solve more medium puzzles @ https://gbud.in/chsmdpz

Figure 10: Solve other puzzles @ https://gbud.in/chsgppz