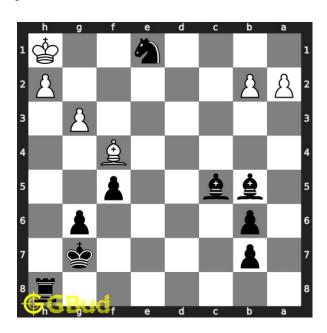

### Move 3 Move by black

Figure 6: Bc6# - Your bishop moves to b6 and checkmate. Opponent's king can not move as it is blocked by friendly pawn and g1 is attacked by your bishop. This is how you can mate in 2 moves

### Explanation for the moves

- 1. fxe1=N+ Your pawn captures the rook and promoted to a knight. If you promote to any other piece your opponent may capture your rook through a check. This under-promotion will force the king to respond
- 2. Kh1 This is the only free square available for the opponent due to the attack from your bishops and rook. This is a zugzwang move as the king is forced
- 3. Bc6# Your bishop moves to b6 and checkmate. Opponent's king can not move as it is blocked by friendly pawn and g1 is attacked by your bishop. This is how you can mate in 2 moves
- 4. For right move Your under-promotion to a knight was necessary to end the game in two moves. You moved wisely
- 5. For wrong move You could have promoted your pawn to a knight to mate in 2 moves. Do not stop trying