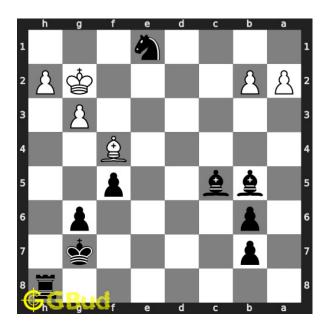

#### Move 2 Move by white

Figure 5: Kh1 - This is the only free square available for the opponent due to the attack from your bishops and rook. This is a zugzwang move as the king is forced

### Explanation for the moves

- 1. fxe1=N+ Your pawn captures the rook and promoted to a knight. If you promote to any other piece your opponent may capture your rook through a check. This under-promotion will force the king to respond
- 2. Kh1 This is the only free square available for the opponent due to the attack from your bishops and rook. This is a zugzwang move as the king is forced
- 3. Bc6# Your bishop moves to b6 and checkmate. Opponent's king can not move as it is blocked by friendly pawn and g1 is attacked by your bishop. This is how you can mate in 2 moves
- 4. For right move Your under-promotion to a knight was necessary to end the game in two moves. You moved wisely
- 5. For wrong move You could have promoted your pawn to a knight to mate in 2 moves. Do not stop trying